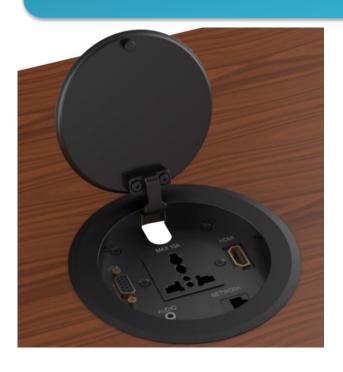

#### **Features**

- Multi connectivity ports
- Pneumatic Lift Pop-up Lid
- > Stylish and discreet design
- > Sandblasted anodized aluminium top finish
- Universal power socket is compatible with all sorts of power plugs
- > Easy to install and terminate

#### **Overview**

SEADA's SC-DC Connectivity Box provides an extremely simple, but stylish round pneumatic pop-up multi-connection conference room connectivity solution.

SC-DC is an In-Desk Mount Connectivity Box which can be flush mounted into a desk or boardroom table to provide discreet, out-of-the-way storage and connectivity of a wide range of AV inputs and outputs.

The SC-DC Connective Box comes with a Universal power socket which eliminates the need for power socket adaptors no matter which country it is used at.

By pressing down gently on the lid, the unit opens and closes pneumatically. SC-DC is fast and easy to install and maintenance making it ideal for any conference room, classroom, and meeting room.

## Specifications

| Model                       | SC-DC                            |
|-----------------------------|----------------------------------|
| Dimensions                  | 141x150x128mm                    |
| Cut out Size                | Ф115mm                           |
| AV Connectivity Ports       | USB, HDMI, RJ45, 3.5mm Jack, VGA |
| Power Socket                | 1 x Universal Power Socket       |
| Power Input                 | AC 110V to 250V, 50/60Hz         |
| Surface Finish              | Sandblasted Anodized Finish      |
| Operating Temperature Range | 0~40 degrees centigrade          |
| Operating Humidity Range    | 10%-90% non-condensing           |
| Storage Temperature Range   | -20~60 degrees centigrade        |
| Storage Humidity Range      | 10%~90% non-condensing           |
| Colour                      | Black or Silver                  |
| Warranty                    | 2 years                          |