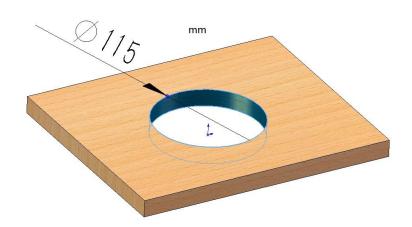

### **Table Cut out**

## Specifications

| Model                       | SC-DC                            |
|-----------------------------|----------------------------------|
| Dimensions                  | 141x150x128mm                    |
| Cut out Size                | Ф115mm                           |
| AV Connectivity Ports       | USB, HDMI, RJ45, 3.5mm Jack, VGA |
| Power Socket                | 1 x Universal Power Socket       |
| Power Input                 | AC 110V to 250V, 50/60Hz         |
| Surface Finish              | Sandblasted Anodized Finish      |
| Operating Temperature Range | 0~40 degrees centigrade          |
| Operating Humidity Range    | 10%-90% non-condensing           |
| Storage Temperature Range   | -20~60 degrees centigrade        |
| Storage Humidity Range      | 10%~90% non-condensing           |
| Colour                      | Black or Silver                  |
| Warranty                    | 2 years                          |