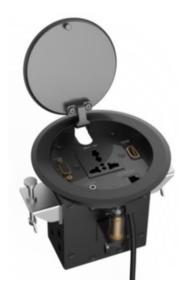

#### **Overview**

SEADA's SC-DC Connectivity Box provides an extremely simple, but stylish round pneumatic pop-up multi-connection conference room connectivity solution.

SC-DC is an In-Desk Mount Connectivity Box which can be flush mounted into a desk or boardroom table to provide discreet, out-of-the-way storage and connectivity of a wide range of AV inputs and outputs.

The SC-DC Connective Box comes with a Universal power socket which eliminates the need for power socket adaptors no matter which country it is used at.

By pressing down gently on the lid, the unit opens and closes pneumatically. SC-DC is fast and easy to install and maintenance making it ideal for any conference room, classroom, and meeting room.

## Specifications

| Model                       | SC-DC                            |
|-----------------------------|----------------------------------|
| Dimensions                  | 141x150x128mm                    |
| Cut out Size                | Ф115mm                           |
| AV Connectivity Ports       | USB, HDMI, RJ45, 3.5mm Jack, VGA |
| Power Socket                | 1 x Universal Power Socket       |
| Power Input                 | AC 110V to 250V, 50/60Hz         |
| Surface Finish              | Sandblasted Anodized Finish      |
| Operating Temperature Range | 0~40 degrees centigrade          |
| Operating Humidity Range    | 10%-90% non-condensing           |
| Storage Temperature Range   | -20~60 degrees centigrade        |
| Storage Humidity Range      | 10%~90% non-condensing           |
| Colour                      | Black or Silver                  |
| Warranty                    | 2 years                          |