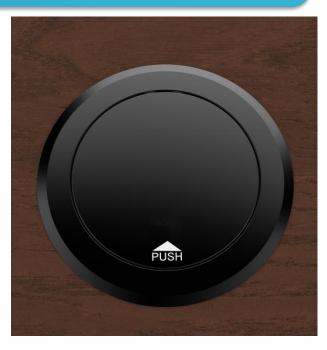

#### **Features**

- Multi connectivity ports
- Pneumatic Lift Pop-up Lid
- > Stylish and discreet design
- > Sandblasted anodized aluminium top finish
- Universal power socket is compatible with all sorts of power plugs
- > Easy to install and terminate

#### **Overview**

SEADA's SC-DC Connectivity Box provides an extremely simple, but stylish round pneumatic pop-up multi-connection conference room connectivity solution.

SC-DC is an In-Desk Mount Connectivity Box which can be flush mounted into a desk or boardroom table to provide discreet, out-of-the-way storage and connectivity of a wide range of AV inputs and outputs.

The SC-DC Connective Box comes with a Universal power socket which eliminates the need for power socket adaptors no matter which country it is used at.

By pressing down gently on the lid, the unit opens and closes pneumatically. SC-DC is fast and easy to install and maintenance making it ideal for any conference room, classroom, and meeting room.