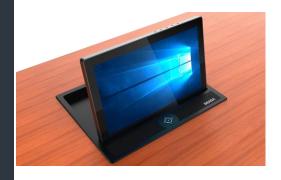

## **Overview**

The SC17FZW is the Motorised Foldable Monitor designed by SEADA to offer solutions for the Conference room, Office, Hotel, School, Control centre, Institutions, Auditorium and Reception with its elegant, stylish, and multi-functional design. The unit can be folded completely flat to the surface of the desk automatically with screen facing up or any degree between 105 to 180 to offer the best screen view angle to users.

The SC17FZW coming with powder coated and anodised finish provides a soft, silky effect and comes in black or silver finish for customers to choose from.

The standalone SC17FZW unit also has the ability to form a large paperless conference room system with more SC17FZW units or other SEADA conference products. This can be achieved by using the SEADA multimedia conference server.