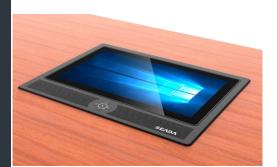

## **Overview**

The SC17FZW is the Motorised Foldable Monitor designed by SEADA to offer solutions for the Conference room, Office, Hotel, School, Control centre, Institutions, Auditorium and Reception with its elegant, stylish, and multi-functional design. The unit can be folded completely flat to the surface of the desk automatically with screen facing up or any degree between 105 to 180 to offer the best screen view angle to users.

The SC17FZW coming with powder coated and anodised finish provides a soft, silky effect and comes in black or silver finish for customers to choose from.

The standalone SC17FZW unit also has the ability to form a large paperless conference room system with more SC17FZW units or other SEADA conference products. This can be achieved by using the SEADA multimedia conference server.