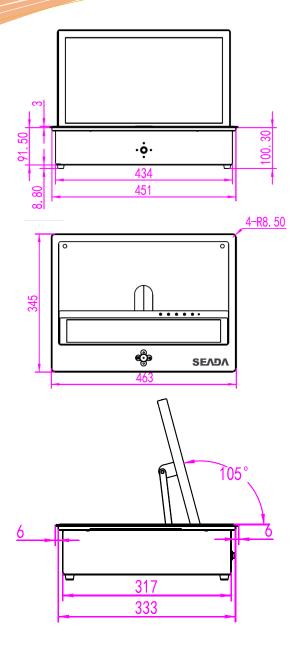

## **Overview**

The SC17FZW is the Motorised Foldable Monitor designed by SEADA to offer solutions for the Conference room, Office, Hotel, School, Control centre, Institutions, Auditorium and Reception with its elegant, stylish, and multi-functional design. The unit can be folded completely flat to the surface of the desk automatically with screen facing up or any degree between 105 to 180 to offer the best screen view angle to users.

## Solutions that work for your meeting and conference room **SC17FZW MOTORISED FOLDABLE MONITORS**

From SEADA

| Model                       | SC17FZW                |
|-----------------------------|------------------------|
| Screen Position Angle       | 105-180°               |
| Screen Size (inches)        | 17.3                   |
| Touch Screen                | Optional               |
| Frame Finish                | Anodised Aluminium     |
| Display Resolution          | 1920x1080              |
| Monitor Thickness           | 20mm                   |
| Aspect Ratio                | 16:9                   |
| Contrast                    | 700:1                  |
| Brightness                  | 300                    |
| Video Signal                | HDMI/VGA               |
| System Desktop Frame Size   | 463mm*345mm*3mm*4-R8.5 |
| Housing Desktop Cut Size    | 453mm*335mm*4-R10      |
| Operating Temperature Range | 0~40°                  |
| Operating Humidity Range    | 10%~90% non-condensing |
| Storage Temperature Range   | -20~60°                |
| Storage Temperature Range   | 10%~90% non-condensing |
| Parts Warranty              | 2 Years                |