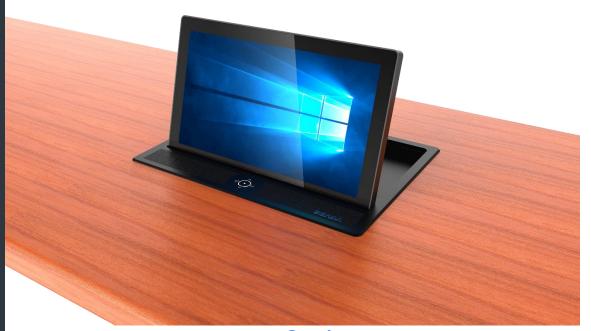

## **FOLDABLE MONITOR**

With its motorised foldable design, the monitor gives users flexible screen view angle which can have the position angle of the screen set between 105 to 180 degrees.

It also offers touch screen ability as option if users want to free from using a mouse and keyboard.

## **Overview**

The SC17FZW is the Motorised Foldable Monitor designed by SEADA to offer solutions for the Conference room, Office, Hotel, School, Control centre, Institutions, Auditorium and Reception with its elegant, stylish, and multi-functional design. The unit can be folded completely flat to the surface of the desk automatically with screen facing up or any degree between 105 to 180 to offer the best screen view angle to users.

The SC17FZW coming with powder coated and anodised finish provides a soft, silky effect and comes in black or silver finish for customers to choose from.

The standalone SC17FZW unit also has the ability to form a large paperless conference room system with more SC17FZW units or other SEADA conference products. This can be achieved by using the SEADA multimedia conference server.