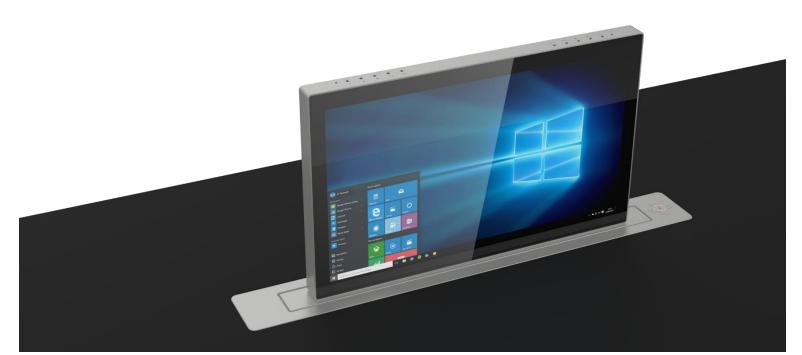

## **Overview**

The SEADA SC22DHG is a vertically motorised retractable monitor with double screens. SC22DHG consists of two identical HD screens placed back to back in the same frame to display contents for a 2 way display.

It is designed for reception desks, information counters or meeting and conference room tables with limited space. The screens are only visible when required, disappearing inside the table desk when not needed by simply pressing a button or by remote control via RS485 connection

Having multiple screens across the table allows everybody to have a clear view. The frustration and stress of leaning in different positions to look at the board is now gone.

SEADA SC22DHG is perfect to be used at conference rooms, meeting rooms, board rooms, auditorium and schools.