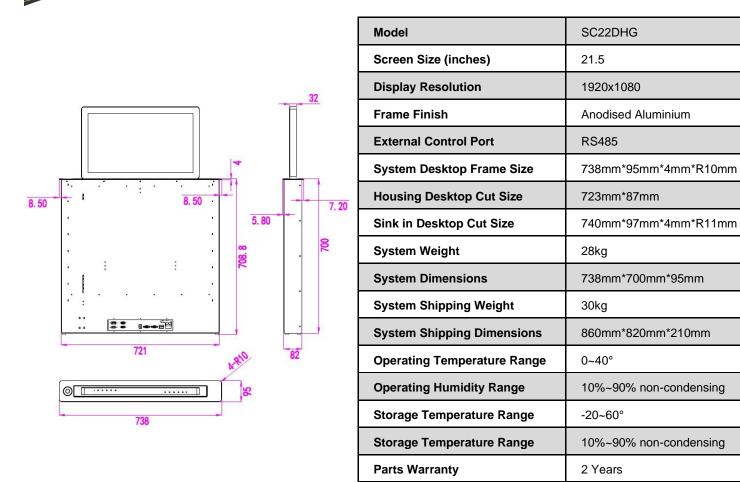

e screens are only visible when required, disappearing inside the table desk when not needed by simply pressing a button or by remote control via RS485 connection

Having multiple screens across the table allows everybody to have a clear view. The frustration and stress of leaning in different positions to look at the board is now gone.

SEADA SC22DHG is perfect to be used at conference rooms, meeting rooms, board rooms, auditorium and schools.

## **Features**

- Motorised retractable monitor
- Full HD screen
- Simple button control
- Ergonomic design

- Integrated PC power switcher
- Optional touch screen
- Stylish design
- RS485 & remote control
- Low power consumption



## Solutions that work for your meeting and conference room.

MOTORISED RETRACTABLE MONITORS From SEADA CONFERENCE



SEADA CONFERENCE Oak Tree Park Burnt Meadow Road Moons Moat North Industrial Estate, Redditch, Worcestershire, UK, B98 9NW www.seada.co.uk Email: sales@seada.co.uk Phone: +44 (0)1527 584364 Fax: +44 (0)1527 962998