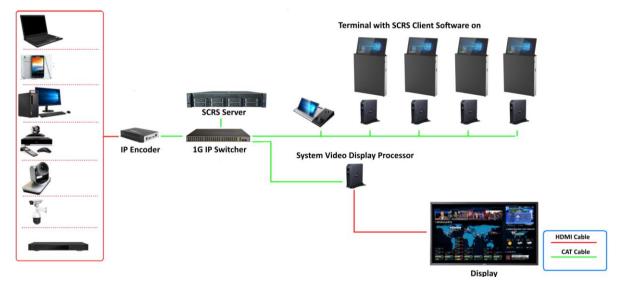

Each Client Terminal is equipped with a HD capacitive touch LCD and all meeting data, voting information, control information and video signals are transmitted via a Cat.5e/Cat.6 network cable with encrypted protocols which offers the simple setup and security.