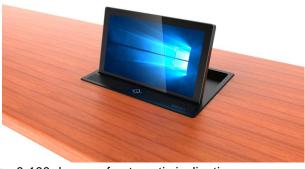

## **SC 15FZW Series**

- > 0-100 degree of automatic inclination screen
- > Screen facing up
- ➤ Ergonomic design
- ➤ Optional Touch screen
- > 15" slim HD LCD screen