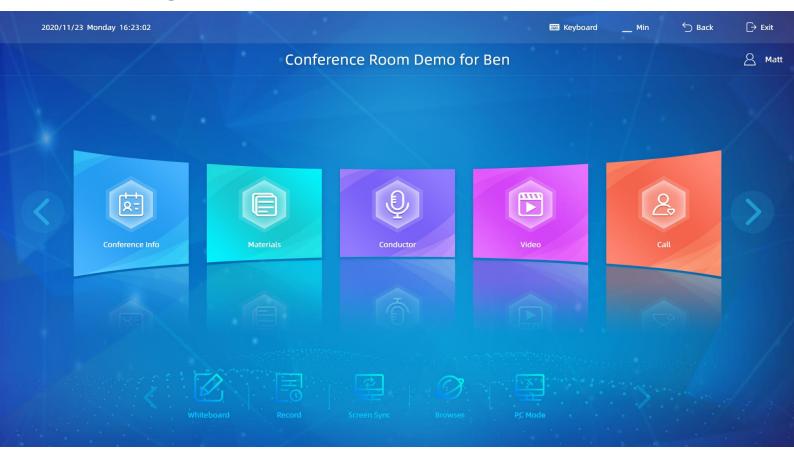

Each Client Terminal is equipped with a HD capacitive touch LCD and all meeting data, voting information, control information and video signals are transmitted via a Cat.5e/Cat.6 network cable with encrypted protocols which offers the simple setup and security.

**Arrange Seats** 

**Manage Material** 

**Upload Notes** 

**Setup System** 

Manage Attendees

Meeting

**Share Screen** 

Name Plate

White Board

Sign in

Voting

**Meeting Notes** 

**Encrypt Files** 

**Archive Notes** 

**Export Files** 