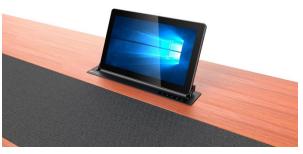

design with 8mm thickness

## **SC G Series**



- > 0-90 degree of automatic inclination screen
- > Built-in retractable microphone
- ➤ Ergonomic design
- ➤ Optional Touch screen
- > Stylish design with 8mm thickness

## **SC 15FZW Series**



- > 0-100 degree of automatic inclination screen
- > Screen facing up
- ➤ Ergonomic design
- ➤ Optional Touch screen
- > 15" slim HD LCD screen

## **SC 17FZD Series**



- > 0-110 degree of automatic inclination screen
- Built-in enclosure for keyboard and mouse
- ➤ Ergonomic design
- ➤ Optional Touch screen
- > 17" slim HD LCD screen

#### SC 13W Series

#### SC 13FM Series



- > 0-60 degree of automatic inclination screen
- > Built-in array microphone
- > Built-in Windows PC
- > Ergonomic design
- ➤ Optional Touch screen
- > Front ID LCD Panel



- ➤ 0-25 degree of automatic inclination screen
- > Fine powder coated surface finish
- ➤ Optimised viewing angle
- ➤ Ergonomic design
- ➤ Optional Touch screen
- > 13" slim HD LCD screen