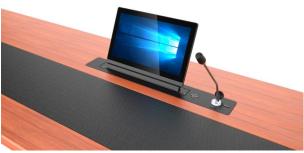

## **SC G Series**

- > 0-90 degree of automatic inclination screen
- > Built-in retractable microphone
- ➤ Ergonomic design
- ➤ Optional Touch screen
- > Stylish design with 8mm thickness