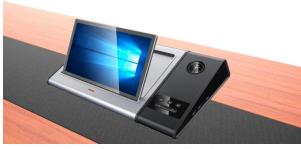

#### SC 13FM Series

- > 0-60 degree of automatic inclination screen
- > Built-in array microphone
- > Built-in Windows PC
- > Ergonomic design
- ➤ Optional Touch screen
- > Front ID LCD Panel

- ➤ 0-25 degree of automatic inclination screen
- > Fine powder coated surface finish
- ➤ Optimised viewing angle
- ➤ Ergonomic design
- ➤ Optional Touch screen
- > 13" slim HD LCD screen