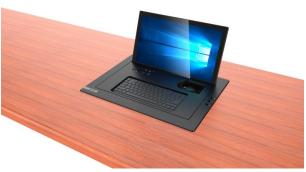

## **SC 17FZD Series**

- > 0-110 degree of automatic inclination screen
- Built-in enclosure for keyboard and mouse
- ➤ Ergonomic design
- ➤ Optional Touch screen
- > 17" slim HD LCD screen