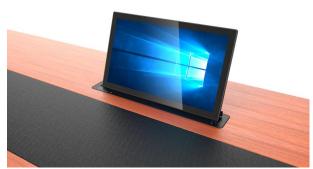

## **SC M Series**

- ➤ 16 degree of automatic inclination screen
- ➤ One button control
- ➤ Ergonomic design
- ➤ Optional Touch screen
- ➤ Stylish design with 8mm thickness