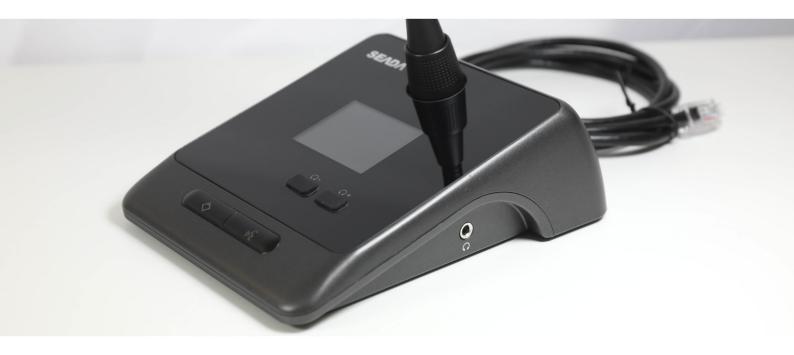

#### **Overview**

The SD-DCSRB microphone host unit is a high-quality call station with a sturdy metal base designed for use with the SD-DCSR digital conference system. The SD-DCSRB microphone units can be connected in a daisy-chain configuration with up to 100 units to one SD-DCSR digital conference system. The 4-pin CB connector allows the convenient installation of different brands of microphones.

The SD-DCSRB also features with multiple buttons for incorporating with the control unit, including speak ON/OFF, volume adjustment and so on. With the on-unit display, user is also able to view information including unit status and timing on the microphone unit. The chairman unit comes with a priority chairman key, which can take over delegate units.

#### **Key Feature**

- High grade and modern aesthetic design
- Powered by the system host
- Stand 4-pin CB connector for easy installation and swap
- RJ45 for point-to-point connection and power
- Anti-interference circuit design to prevent interference from electronic products such as mobile phones
- One-button click for speech
- Multi-button for operation of the unt
- On-unit display for unit status and timing
- Priority chairman key