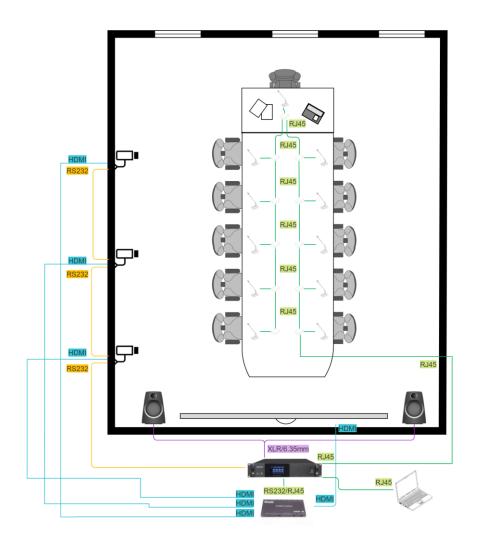

| Priority Key x1, Mic ON/OFF Key x1              |
|                          | Volume Up x1, Volume Down x1                    |
| SD-DCSRB-D Delegate Unit |                                                 |
| Power Supply             | DC 24V                                          |
| Working Current          | 60mA                                            |
| Connector                | RJ45 x1; 3.5mm x1                               |
| Weight                   | 0.95kg                                          |
| Dimension                | 146x124x46 mm                                   |
| Colour                   | Black                                           |
| Button                   | Mic ON/OFF Key x1, Volume Up x1, Volume Down x1 |

### **System Diagram**