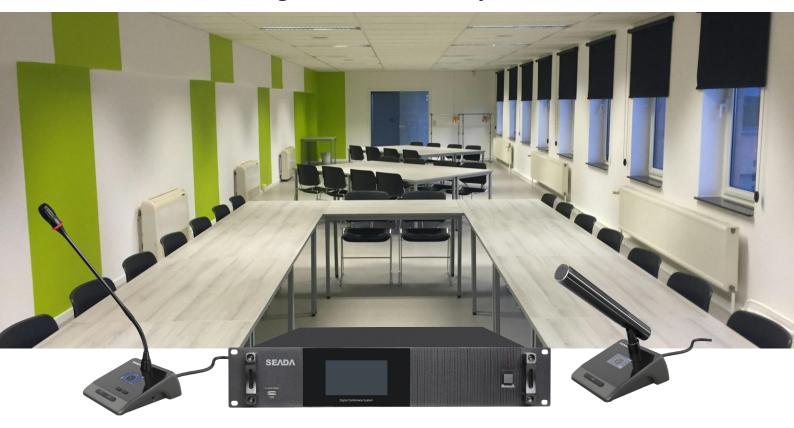

#### **Overview**

SD-DCSR is a compact, easy-to-setup, and easy-to-use wired digital conference system. It provides advanced features and exceptional versatility. It comes with a touch screen for quick & easy setup of the system, along with a user-friendly WebUI for configuration and control. The conference system is also designed to avoid interference from any networks devices in the area, such as mobile phones for the most enjoyable and efficient meeting. The swapable elegant microphone brings high quality timbre for meeting purposes and featured with additional functionality expansions such as voting and identification.

SD-DCSR unit is an ideal option for innovated design conference venue, and it is perfect for rental companies and applications in multipurpose rooms.