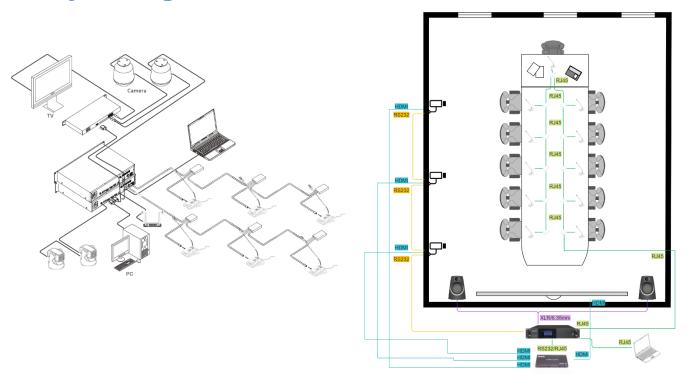

rmonic distortion  | <0.05%                                |
| Output impedance     | XLR: 2.2K, Line out: 1K               |
| Audio input          | Tel in: -3 dBV                        |
|                      | Line in: 6.5 dBV                      |
| Audio output         | Tel out: 15 dBV                       |
|                      | Line out: 0 dBV                       |
|                      | BAL out: -4 dBV                       |
| Power supply         | AC 110-220V/50-60Hz                   |
| Power consumption    | 200W                                  |
| Dimension            | 483 x 323 x 90 mm                     |
| Weight               | 5.5kg                                 |
| Colour               | Black                                 |

## **System Diagram**