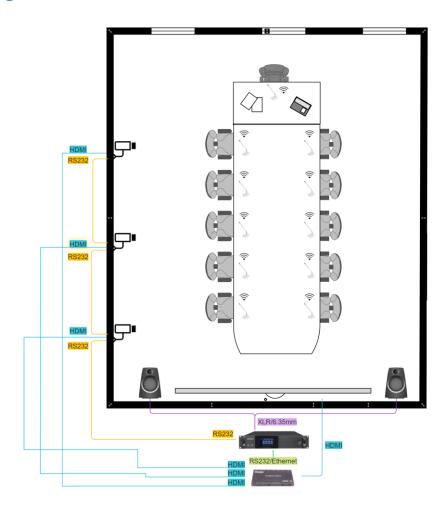

t |                                                  |
| Power Supply                       | DC 24V                                           |
| Working Current                    | 60mA                                             |
| Connector                          | RJ45 x1; 3.5mm x1                                |
| Weight                             | 0.95kg                                           |
| Dimension                          | 146x124x46 mm                                    |
| Colour                             | Black                                            |
| Button                             | Mic ON/OFF Key x1, Function Key, Power Button x1 |
| Voting Function                    | Featured on SD-WCSB-VD                           |

### **System Diagram**