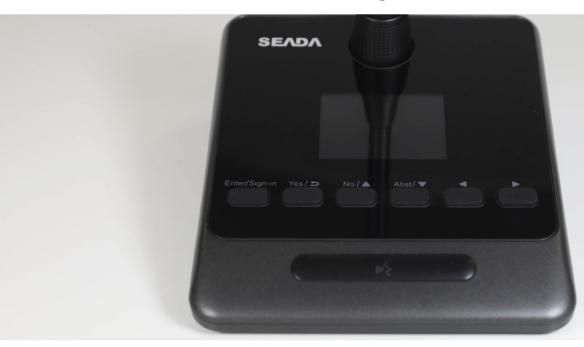

#### **Overview**

The SD-WCSB microphone host unit is a high-quality call station with a sturdy metal base designed for use with SD-WCS wireless conference system. The SD-WCSB microphone units can be connected to SD-WCS wirelessly with up to 200 unts. The 4-pin CB connector allows the convenient installation of different brands of microphones.

The SD-WCSB also features with multiple buttons for incorporating with the control unit, including speech ON/OFF, voting, volume adjustment and so on. With the on-unit display, user is also able to view information including unit status and timing on the microphone unit.